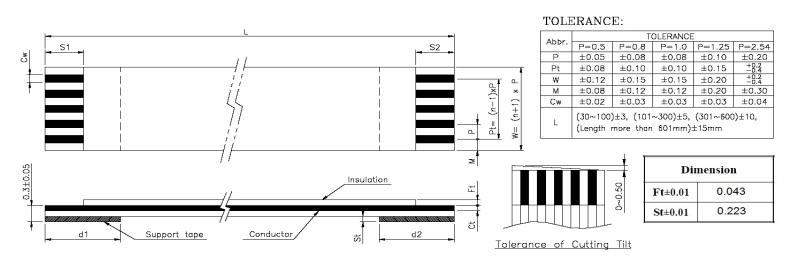

| Quadrangle P/N<br>(Description) | No. of    | Dimension |     |     |    |      |      |         |        |        | Support |        |            |
|---------------------------------|-----------|-----------|-----|-----|----|------|------|---------|--------|--------|---------|--------|------------|
|                                 | Conductor | P         | Pt  | L   | w  | M    | Cw   | Ct±0.01 | S1±1.0 | S2±1.0 | d1±2.0  | d2±2.0 | Tape Color |
| QDP1.00-06C0305BD-TN            | 06        | 1.00      | _5_ | 305 | 7_ | 1.00 | 0.65 | 0.035   | _4_    | _4_    | _8_     | _8_    | BLUE       |