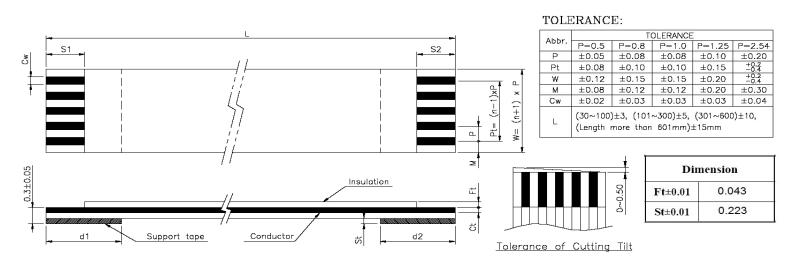

| Quadrangle P/N      | No. of    | Dimension |     |      |   |      |      |         | Support |        |        |        |            |
|---------------------|-----------|-----------|-----|------|---|------|------|---------|---------|--------|--------|--------|------------|
| (Description)       | Conductor | P         | Pt  | L    | w | M    | Cw   | Ct±0.01 | S1±1.0  | S2±1.0 | d1±2.0 | d2±2.0 | Tape Color |
| QDP1.00-06C0051BD-T | 6         | 1.00      | _5_ | _51_ | 7 | 1.00 | 0.65 | 0.035   | _4_     | _4_    | _8_    | _8_    | BLUE       |