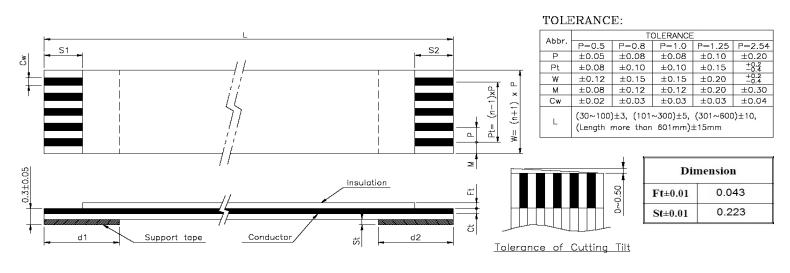

| Quadrangle P/N       | No. of    | Dimension |     |     |   |      |      |         |        | Support |        |        |            |
|----------------------|-----------|-----------|-----|-----|---|------|------|---------|--------|---------|--------|--------|------------|
| (Description)        | Conductor | P         | Pt  | L   | w | M    | Cw   | Ct±0.01 | S1±1.0 | S2±1.0  | d1±2.0 | d2±2.0 | Tape Color |
| QDP1.00-05C0155BD-TN | 5         | 1.00      | _4_ | 155 | 6 | 1.00 | 0.65 | 0.035   | _4_    | _4_     | _8_    | _8_    | BLUE       |

## **Conductor Material**

TIN

Units mm