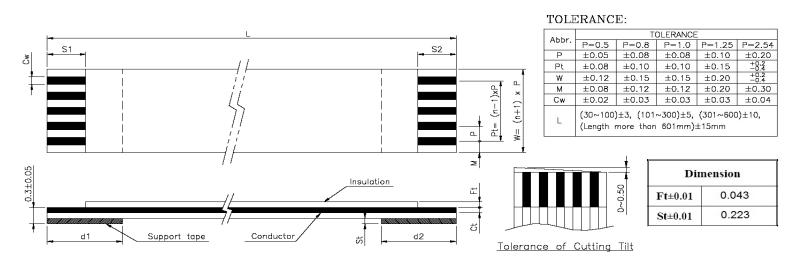

| Quadrangle P/N<br>(Description) | No. of    | Dimension |      |     |              |     |     |         |        |        |        | Support |            |
|---------------------------------|-----------|-----------|------|-----|--------------|-----|-----|---------|--------|--------|--------|---------|------------|
|                                 | Conductor | P         | Pt   | L   | w            | M   | Cw  | Ct±0.01 | S1±1.0 | S2±1.0 | d1±2.0 | d2±2.0  | Tape Color |
| QDP0.50-50C0170BD-G             | 50        | 0.5       | 24.5 | 170 | <u>25.</u> 5 | 0.5 | 0.3 | 0.035   | _4_    | _4_    | _8_    | _8_     | BLUE       |