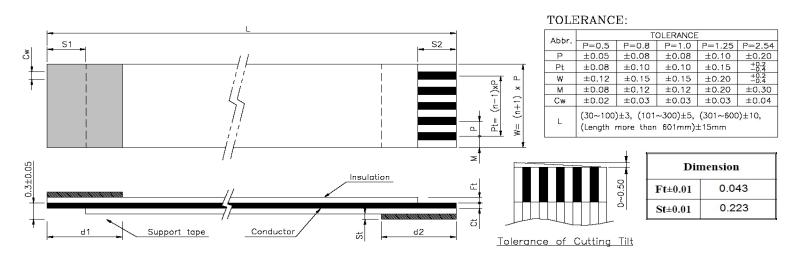

| Quadrangle P/N<br>(Description) | No. of    | Dimension |      |     |      |     |     |         | Support |        |        |        |            |
|---------------------------------|-----------|-----------|------|-----|------|-----|-----|---------|---------|--------|--------|--------|------------|
|                                 | Conductor | P         | Pt   | L   | w    | M   | Cw  | Ct±0.01 | S1±1.0  | S2±1.0 | d1±2.0 | d2±2.0 | Tape Color |
| QDP0.50-40C0457AD-G             | 40        | 0.5       | 19.5 | 457 | 20.5 | 0.5 | 0.3 | 0.035   | _4_     | _4_    | _8_    | _8_    | BLUE       |