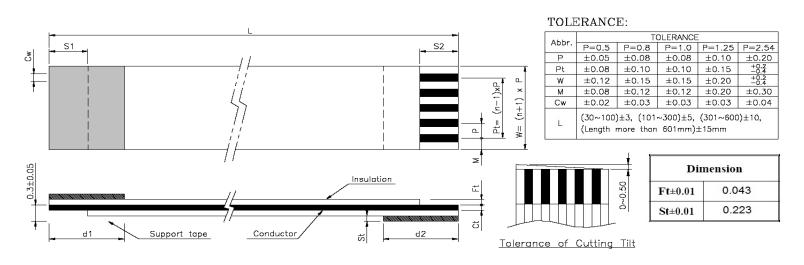

| Quadrangle P/N      | No. of    | Dimension |      |      |      |     |     |         |        | Support |        |        |            |
|---------------------|-----------|-----------|------|------|------|-----|-----|---------|--------|---------|--------|--------|------------|
| (Description)       | Conductor | P         | Pt   | L    | w    | M   | Cw  | Ct±0.01 | S1±1.0 | S2±1.0  | d1±2.0 | d2±2.0 | Tape Color |
| QDP0.50-40C0076AD-G | 40        | 0.5       | 19.5 | _76_ | 20.5 | 0.5 | 0.3 | 0.035   | _4_    | _4_     | _8_    | _8_    | BLUE       |