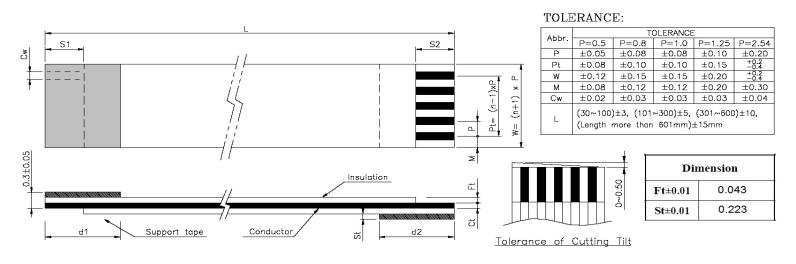

| Quadrangle P/N      | No. of    | Dimension |    |     |           |     |     |         |        |        | Support |        |            |
|---------------------|-----------|-----------|----|-----|-----------|-----|-----|---------|--------|--------|---------|--------|------------|
| (Description)       | Conductor | P         | Pt | L   | w         | M   | Cw  | Ct±0.01 | S1±1.0 | S2±1.0 | d1±2.0  | d2±2.0 | Tape Color |
| QDP0.50-33C0191AD-G | 33        | 0.5       | 16 | 191 | <u>17</u> | 0.5 | 0.3 | 0.035   | _4_    | _4_    | _8_     | _8_    | BLUE       |