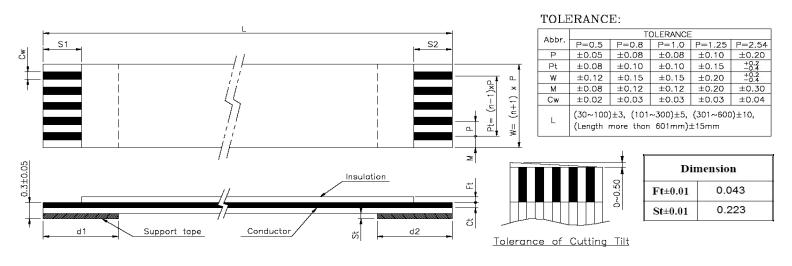

| Quadrangle P/N       | No. of    | Dimension |     |     |      |     |     |         |        | Support |        |        |            |
|----------------------|-----------|-----------|-----|-----|------|-----|-----|---------|--------|---------|--------|--------|------------|
| (Description)        | Conductor | P         | Pt  | L   | w    | M   | Cw  | Ct±0.01 | S1±1.0 | S2±1.0  | d1±2.0 | d2±2.0 | Tape Color |
| QDP0.50-20C0152BD-GN | 20        | 0.5       | 9.5 | 152 | 10.5 | 0.5 | 0.3 | 0.035   | _3_    | 3_      | _4_    | _4_    | BLUE       |