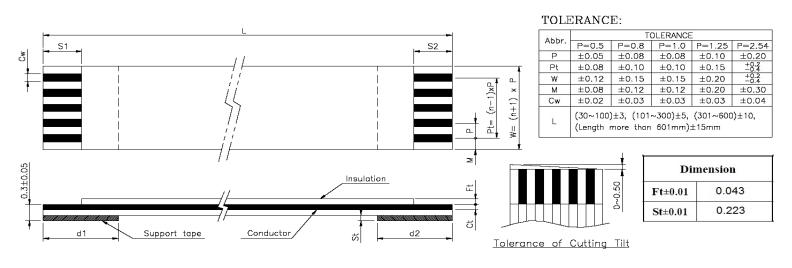

| Quadrangle P/N<br>(Description) | No. of    | Dimension |     |    |              |     |     |         |        |        | Support |        |            |
|---------------------------------|-----------|-----------|-----|----|--------------|-----|-----|---------|--------|--------|---------|--------|------------|
|                                 | Conductor | P         | Pt  | L  | w            | M   | Cw  | Ct±0.01 | S1±1.0 | S2±1.0 | d1±2.0  | d2±2.0 | Tape Color |
| QDP0.50-20C0089BD-GN            | 20        | 0.5       | 9.5 | 89 | 1 <u>0.5</u> | 0.5 | 0.3 | 0.035   | 3      | _3_    | _4_     | _4_    | BLUE       |