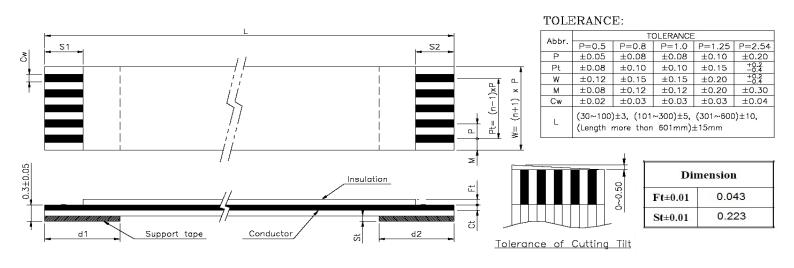

| Quadrangle P/N      | No. of    | Dimension |     |     |              |     |     |         |        | Support |        |        |      |
|---------------------|-----------|-----------|-----|-----|--------------|-----|-----|---------|--------|---------|--------|--------|------|
| (Description)       | Conductor | P         | Pt  | L   | w            | M   | Cw  | Ct±0.01 | S1±1.0 | S2±1.0  | d1±2.0 | d2±2.0 |      |
| QDP0.50-20C0064BD-G | 20        | 0.5       | 9.5 | _64 | <u>10.</u> 5 | 0.5 | 0.3 | 0.035   | _4_    | _4_     | _8_    | _8_    | BLUE |

UL 20706 60 Volt; 105°C VW-1 RoHS Compliant

Units: mm