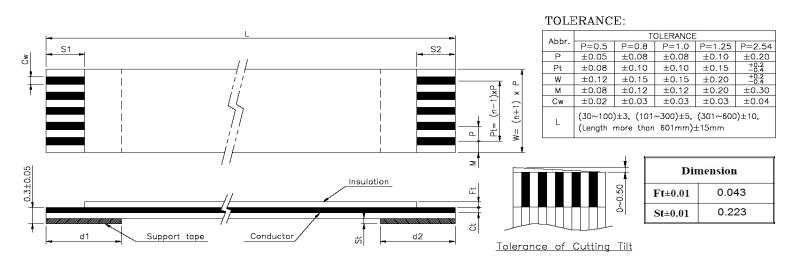

| Quadrangle P/N      | No. of    | Dimension |     |     |     |     |     |         |        |        | Support |        |            |
|---------------------|-----------|-----------|-----|-----|-----|-----|-----|---------|--------|--------|---------|--------|------------|
| (Description)       | Conductor | P         | Pt  | L   | w   | M   | Cw  | Ct±0.01 | S1±1.0 | S2±1.0 | d1±2.0  | d2±2.0 | Tape Color |
| QDP0.50-18C0305BD-T | 18        | 0.5       | 8.5 | 305 | 9.5 | 0.5 | 0.3 | 0.035   | _4_    | _4_    | _8_     | _8_    | BLUE       |