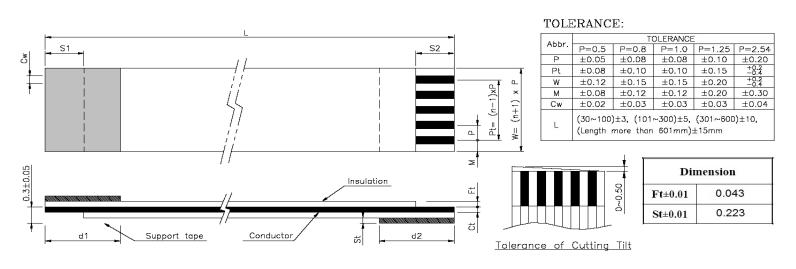

| Quadrangle P/N       | No. of    | Dimension |     |     |     |     |     |         |        | Support |        |        |            |
|----------------------|-----------|-----------|-----|-----|-----|-----|-----|---------|--------|---------|--------|--------|------------|
| (Description)        | Conductor | P         | Pt  | L   | w   | M   | Cw  | Ct±0.01 | S1±1.0 | S2±1.0  | d1±2.0 | d2±2.0 | Tape Color |
| QDP0.50-18C0152AD-GN | 18        | 0.5       | 8.5 | 152 | 9.5 | 0.5 | 0.3 | 0.035   | _4_    | _4_     | _8_    | _8_    | BLUE       |