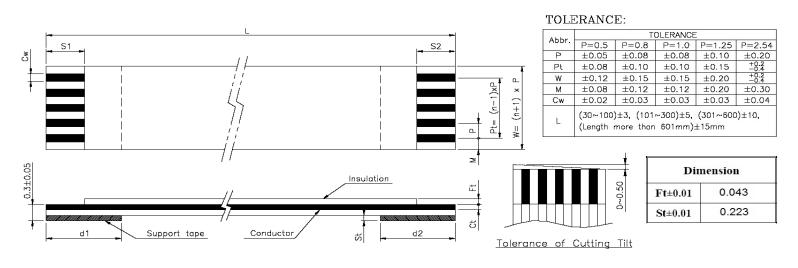

| Quadrangle P/N       | No. of    | Dimension |     |     |     |     |     |                |        | Support |        |        |            |
|----------------------|-----------|-----------|-----|-----|-----|-----|-----|----------------|--------|---------|--------|--------|------------|
| (Description)        | Conductor | P         | Pt  | L   | w   | M   | Cw  | Ct±0.01        | S1±1.0 | S2±1.0  | d1±2.0 | d2±2.0 | Tape Color |
| QDP0.50-16C0152BD-GN | 16        | 0.5       | 7.5 | 152 | 8.5 | 0.5 | 0.3 | 0 <u>.03</u> 5 | _3_    | _3_     | _4_    | _4_    | BLUE       |