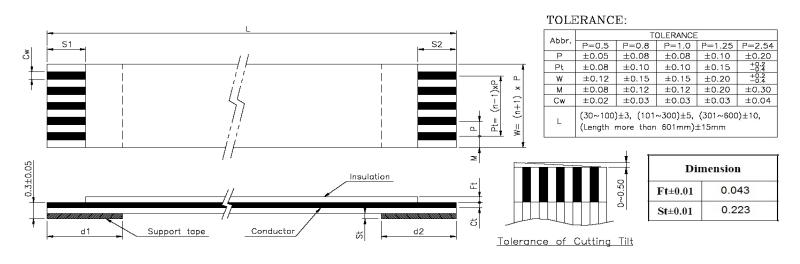

| Quadrangle P/N       | No. of    | Dimension |     |     |     |     |     |         |        | Support |        |        |            |
|----------------------|-----------|-----------|-----|-----|-----|-----|-----|---------|--------|---------|--------|--------|------------|
| (Description)        | Conductor | P         | Pt  | L   | w   | M   | Cw  | Ct±0.01 | S1±1.0 | S2±1.0  | d1±2.0 | d2±2.0 | Tape Color |
| QDP0.50-16C0127BD-TN | 16        | 0.5       | 7.5 | 127 | 8.5 | 0.5 | 0.3 | 0.035   | _4_    | _4_     | _8_    | _8_    | BLUE       |