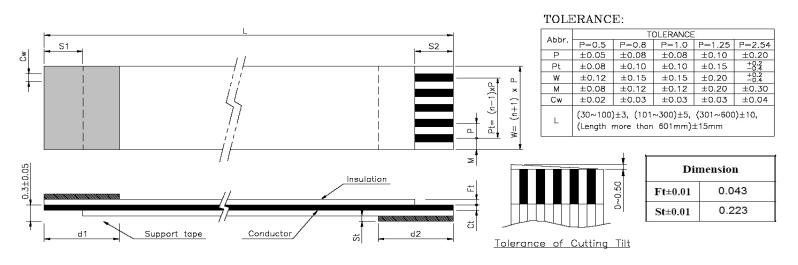

| Quadrangle P/N<br>(Description) | No. of    | Dimension |     |    |     |     |     |         |        | Support |        |        |            |
|---------------------------------|-----------|-----------|-----|----|-----|-----|-----|---------|--------|---------|--------|--------|------------|
|                                 | Conductor | P         | Pt  | L  | w   | M   | Cw  | Ct±0.01 | S1±1.0 | S2±1.0  | d1±2.0 | d2±2.0 | Tape Color |
| QDP0.50-12C0089AD-GN            | 12        | 0.5       | 5.5 | 89 | 6.5 | 0.5 | 0.3 | 0.035   | _4_    | _4_     | _8_    | _8_    | BLUE       |