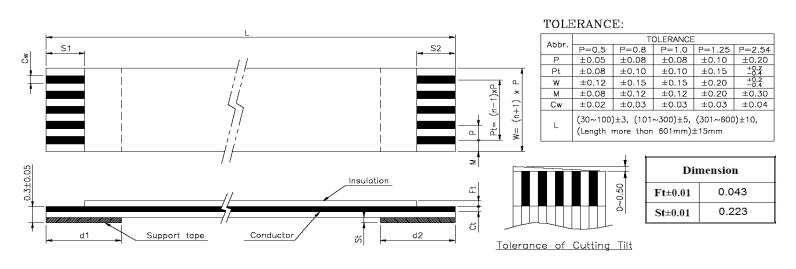

| Quadrangle P/N       | No. of    | Dimension |     |      |     |     |     |         |        | Support |        |        |            |
|----------------------|-----------|-----------|-----|------|-----|-----|-----|---------|--------|---------|--------|--------|------------|
| (Description)        | Conductor | P         | Pt  | L    | w   | M   | Cw  | Ct±0.01 | S1±1.0 | S2±1.0  | d1±2.0 | d2±2.0 | Tape Color |
| QDP0.50-10C1016BD-GN | 10        | 0.5       | 4.5 | 1016 | 5.5 | 0.5 | 0.3 | 0.035   | _4_    | _4_     | _8_    | _8_    | BLUE       |