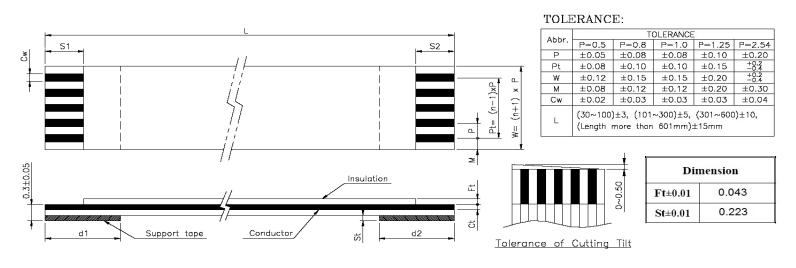

| Quadrangle P/N<br>(Description) | No. of    | Dimension |     |     |     |     |     |         | Support |        |        |        |            |
|---------------------------------|-----------|-----------|-----|-----|-----|-----|-----|---------|---------|--------|--------|--------|------------|
|                                 | Conductor | P         | Pt  | L   | w   | M   | Cw  | Ct±0.01 | S1±1.0  | S2±1.0 | d1±2.0 | d2±2.0 | Tape Color |
| QDP0.50-08C0152BD-GN            | 8         | 0.5       | 3.5 | 152 | 4.5 | 0.5 | 0.3 | 0.035   | _3_     | 3_     | _4_    | _4_    | BLUE       |