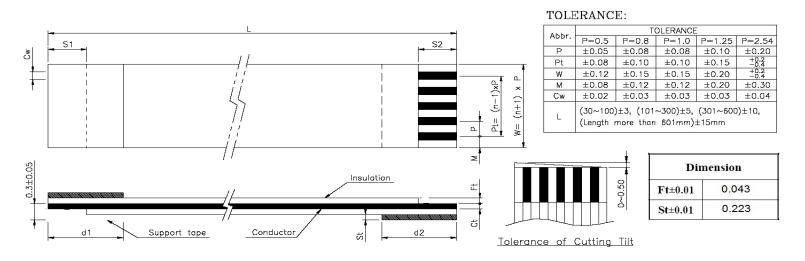

| Quadrangle P/N       | No. of    | Dimension |      |     |      |     |     |         |        | Support |        |        |            |
|----------------------|-----------|-----------|------|-----|------|-----|-----|---------|--------|---------|--------|--------|------------|
| (Description)        | Conductor | P         | Pt   | L   | w    | M   | Cw  | Ct±0.01 | S1±1.0 | S2±1.0  | d1±2.0 | d2±2.0 | Tape Color |
| QDP0.50-40C0152AD-TN | 40        | 0.5       | 19.5 | 152 | 20.5 | 0.5 | 0.3 | 0.035   | _4_    | _4_     | _8_    | _8_    | BLUE       |