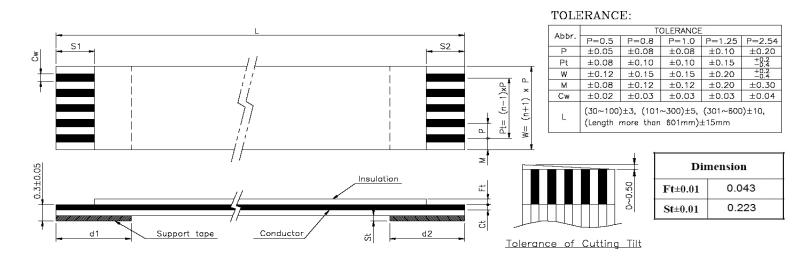

| Quadrangle P/N       | No. of    | f Dimension |             |     |              |            |            |                |        | Support |        |        |            |
|----------------------|-----------|-------------|-------------|-----|--------------|------------|------------|----------------|--------|---------|--------|--------|------------|
| (Description)        | Conductor | Р           | Pt          | L   | W            | м          | Cw         | Ct±0.01        | S1±1.0 | S2±1.0  | d1±2.0 | d2±2.0 | Tape Color |
| QDP0.50-36C0229BD-GN | 36        | 0.5         | <u>17.5</u> | 229 | 1 <u>8.5</u> | <u>0.5</u> | <u>0.3</u> | 0 <u>.03</u> 5 | _3_    | _3_     | _4     | _4     | BLUE       |