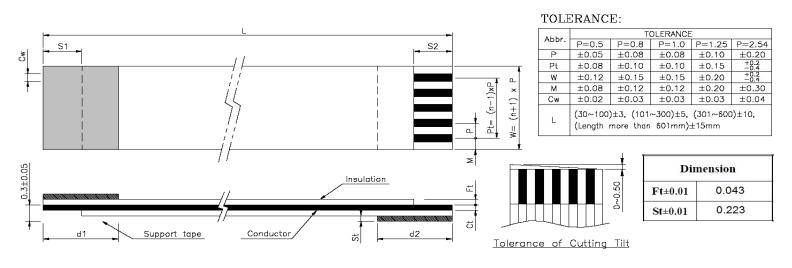

| Quadrangle P/N       | No. of    | Dimension |      |      |               |     |     |         |        |        | Support |        |            |
|----------------------|-----------|-----------|------|------|---------------|-----|-----|---------|--------|--------|---------|--------|------------|
| (Description)        | Conductor | P         | Pt   | L    | w             | M   | Cw  | Ct±0.01 | S1±1.0 | S2±1.0 | d1±2.0  | d2±2.0 | Tape Color |
| QDP0.50-36C0076AD-TN | 36        | 0.5       | 17.5 | _76_ | 1 <u>8.</u> 5 | 0.5 | 0.3 | 0.035   | _4_    | _4_    | _8_     | _8_    | BLUE       |