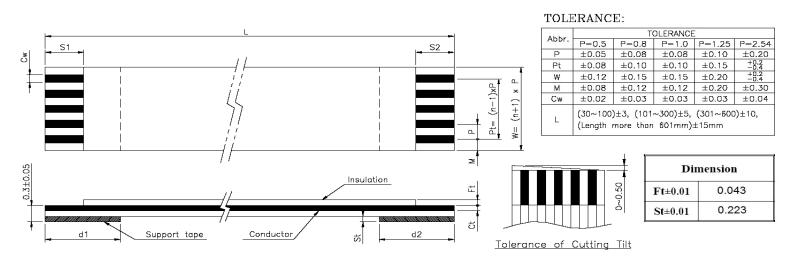

| Quadrangle P/N<br>(Description) | No. of    | Dimension |      |     |    |     |     |         | Support |        |        |        |            |
|---------------------------------|-----------|-----------|------|-----|----|-----|-----|---------|---------|--------|--------|--------|------------|
|                                 | Conductor | P         | Pt   | L   | w  | M   | Cw  | Ct±0.01 | S1±1.0  | S2±1.0 | d1±2.0 | d2±2.0 | Tape Color |
| QDP0.50-35C0305BD-TN            | 35        | 0.5       | _17_ | 305 | 18 | 0.5 | 0.3 | 0.035   | _4_     | _4_    | _8_    | _8_    | BLUE       |