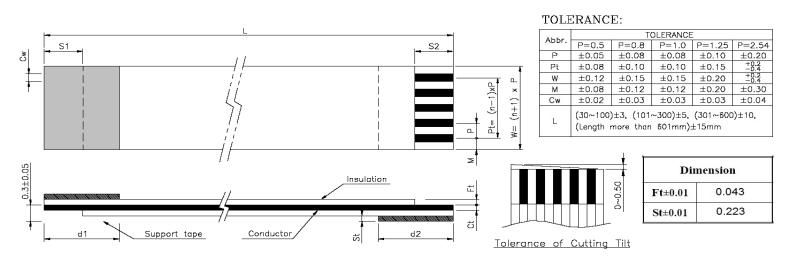

| Quadrangle P/N      | No. of    | Dimension |      |     |           |     |     |                | Support |        |        |        |            |
|---------------------|-----------|-----------|------|-----|-----------|-----|-----|----------------|---------|--------|--------|--------|------------|
| (Description)       | Conductor | P         | Pt   | L   | w         | M   | Cw  | Ct±0.01        | S1±1.0  | S2±1.0 | d1±2.0 | d2±2.0 | Tape Color |
| QDP0.50-33C0305AD-T | 33        | 0.5       | _16_ | 305 | <u>17</u> | 0.5 | 0.3 | 0 <u>.03</u> 5 | _4_     | _4_    | _8_    | 8      | BLUE       |