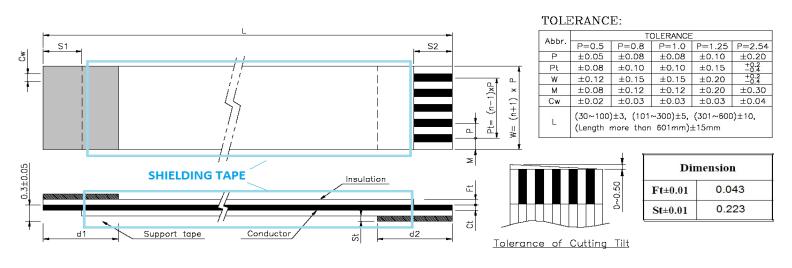

| Quadrangle P/N           | No. of    | Dimension |    |    |           |     |     |         | Support |        |        |        |            |
|--------------------------|-----------|-----------|----|----|-----------|-----|-----|---------|---------|--------|--------|--------|------------|
| (Description)            | Conductor | P         | Pt | L  | w         | M   | Cw  | Ct±0.01 | S1±1.0  | S2±1.0 | d1±2.0 | d2±2.0 | Tape Color |
| QDP0.50-33C0050AD-G-SHLD | 33        | 0.5       | 16 | 50 | <u>17</u> | 0.5 | 0.3 | 0.035   | _4_     | _4_    | _8_    | _8_    | BLUE       |

## ASSEMBLY NOTE:

**APPLY 1.50" ALUMINUM SHIELDING TAPE** 

| DWG BY: PT<br>CHK BY:<br>APPR: | DATE: 9/15/16 DATE: DATE: REVISIO | ALL TOLERA    | NOT TO SCALE. A<br>UNLESS OTHERW<br>ANCES ARE +/- 0.5<br>HERWISE SPECIFI | ISE SPECIFIED.<br>0" UNLESS |                          | Quadrangle Products Inc. 28 Harrison Ave Suite 105, Englishtown, NJ 07726  Tel: 732-792-1234 Fax: 732-792-8305                                                                                                             |  |                                  |
|--------------------------------|-----------------------------------|---------------|--------------------------------------------------------------------------|-----------------------------|--------------------------|----------------------------------------------------------------------------------------------------------------------------------------------------------------------------------------------------------------------------|--|----------------------------------|
| REV                            | INITIAL RELEAS                    | ITIAL RELEASE |                                                                          | DATE APPROVED 9/15/2016 PT  |                          | © Copyright 2006 Quadrangle Products Inc. This document is confidential and proprietary to Quadrangle Products Inc. and shall not be reproduced, copied, used, or issued as the basis of manufacture or sale of equipment, |  | QDP0.50-<br>33C0050AD-G-<br>SHLD |
|                                |                                   |               |                                                                          |                             | Quadrangle Products Inc. | material, or any other item. Quadra<br>sole and exclusive ownership rigl<br>information contain                                                                                                                            |  |                                  |