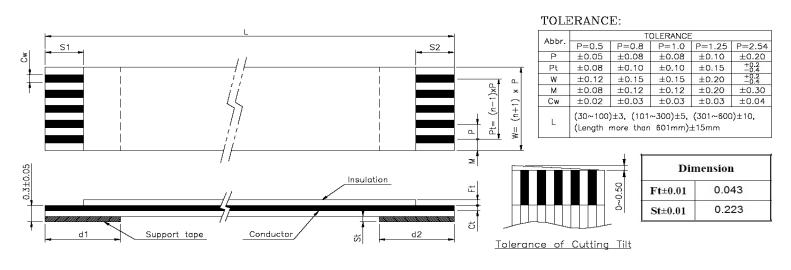

| Quadrangle P/N       | No. of    | Dimension |      |     |               |     |     |         |        |        |        | Support |            |
|----------------------|-----------|-----------|------|-----|---------------|-----|-----|---------|--------|--------|--------|---------|------------|
| (Description)        | Conductor | P         | Pt   | L   | w             | M   | Cw  | Ct±0.01 | S1±1.0 | S2±1.0 | d1±2.0 | d2±2.0  | Tape Color |
| QDP0.50-30C0229BD-TN | 30        | 0.5       | 14.5 | 229 | 1 <u>5.</u> 5 | 0.5 | 0.3 | 0.035   | _4_    | _4_    | _8_    | _8_     | BLUE       |