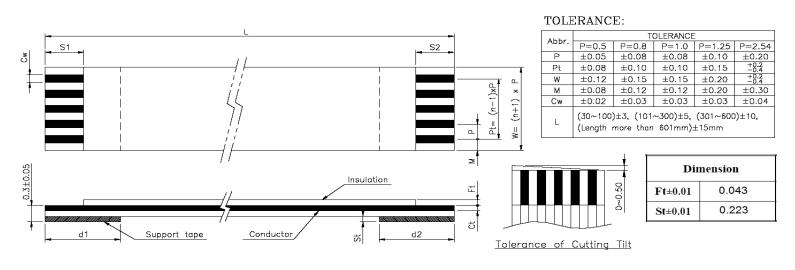

| Quadrangle P/N       | No. of    | Dimension |      |     |               |     |     |         |        |        | Support |        |            |
|----------------------|-----------|-----------|------|-----|---------------|-----|-----|---------|--------|--------|---------|--------|------------|
| (Description)        | Conductor | P         | Pt   | L   | w             | M   | Cw  | Ct±0.01 | S1±1.0 | S2±1.0 | d1±2.0  | d2±2.0 | Tape Color |
| QDP0.50-30C0152BD-TN | 30        | 0.5       | 14.5 | 152 | 1 <u>5.</u> 5 | 0.5 | 0.3 | 0.035   | _4_    | _4_    | _8_     | _8_    | BLUE       |

## **Conductor Material**

TIN

Units mm