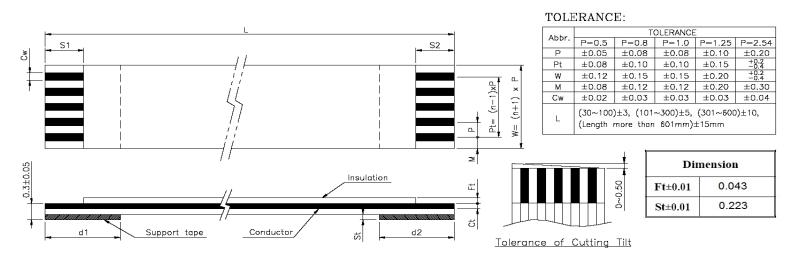

| Quadrangle P/N<br>(Description) | No. of    | Dimension |      |      |               |     |     |         | Support |        |        |        |            |
|---------------------------------|-----------|-----------|------|------|---------------|-----|-----|---------|---------|--------|--------|--------|------------|
|                                 | Conductor | P         | Pt   | L    | w             | M   | Cw  | Ct±0.01 | S1±1.0  | S2±1.0 | d1±2.0 | d2±2.0 | Tape Color |
| QDP0.50-30C0030BD-G             | 30        | 0.5       | 14.5 | _30_ | 1 <u>5.</u> 5 | 0.5 | 0.3 | 0.035   | _4_     | _4_    | _8_    | _8_    | BLUE       |