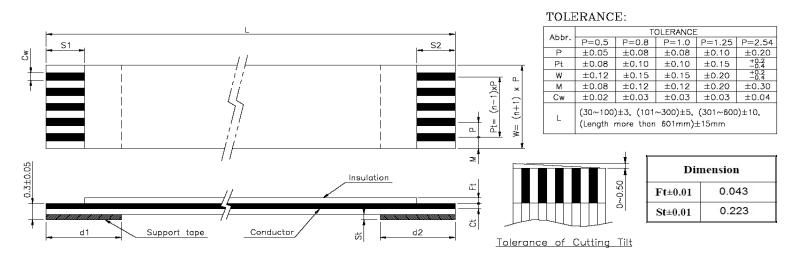

| Quadrangle P/N      | No. of    | Dimension |      |      |      |     |     |         |        | Support |        |        |            |
|---------------------|-----------|-----------|------|------|------|-----|-----|---------|--------|---------|--------|--------|------------|
| (Description)       | Conductor | P         | Pt   | L    | w    | M   | Cw  | Ct±0.01 | S1±1.0 | S2±1.0  | d1±2.0 | d2±2.0 | Tape Color |
| QDP0.50-26C0076BD-G | 26        | 0.5       | 12.5 | _76_ | 13.5 | 0.5 | 0.3 | 0.035   | _4_    | _4_     | _8_    | _8_    | BLUE       |