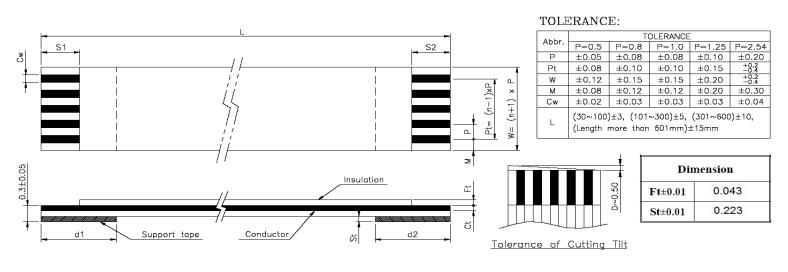

| Quadrangle P/N       | No. of    | Dimension |      |      |      |     |     |         | Support |        |        |        |            |
|----------------------|-----------|-----------|------|------|------|-----|-----|---------|---------|--------|--------|--------|------------|
| (Description)        | Conductor | P         | Pt   | L    | w    | M   | Cw  | Ct±0.01 | S1±1.0  | S2±1.0 | d1±2.0 | d2±2.0 | Tape Color |
| QDP0.50-24C0051BD-GN | 24        | 0.5       | 11.5 | _51_ | 12.5 | 0.5 | 0.3 | 0.035   | _4_     | _4_    | _8_    | _8_    | BLUE       |