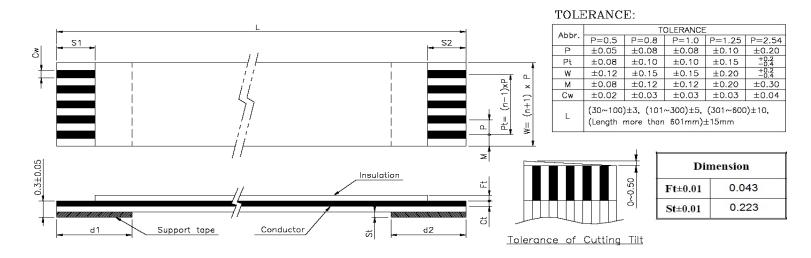

| Quadrangle P/N      | No. of    | Dimension |     |    |            |            |            |               |        | Support |        |        |      |
|---------------------|-----------|-----------|-----|----|------------|------------|------------|---------------|--------|---------|--------|--------|------|
| (Description)       | Conductor | Р         | Pt  | L  | w          | м          | Cw         | Ct±0.01       | S1±1.0 | S2±1.0  | d1±2.0 | d2±2.0 |      |
| QDP0.50-18C0076BD-G | 18        | 0.5       | 8.5 | 76 | <u>9.5</u> | <u>0.5</u> | <u>0.3</u> | 0 <u>.035</u> | _4_    | _4_     | _8_    | _8_    | BLUE |