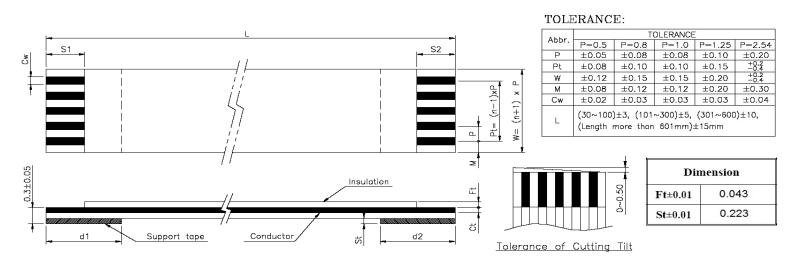

| Quadrangle P/N<br>(Description) | No. of    | Dimension |     |     |     |     |     |         |        |        | Support |        |            |
|---------------------------------|-----------|-----------|-----|-----|-----|-----|-----|---------|--------|--------|---------|--------|------------|
|                                 | Conductor | P         | Pt  | L   | w   | M   | Cw  | Ct±0.01 | S1±1.0 | S2±1.0 | d1±2.0  | d2±2.0 | Tape Color |
| QDP0.50-12C0381BD-TN            | 12        | 0.5       | 5.5 | 381 | 6.5 | 0.5 | 0.3 | 0.035   | _4_    | _4_    | _8_     | _8_    | BLUE       |

## **Conductor Material**

TIN

Units mm

| DWG BY: PT         DATE: 8/2/13           CHK BY:         DATE:           APPR:         DATE: |               | ARE IN INCHES ALL TOLER | NOT TO SCALE. UNLESS OTHERV<br>ANCES ARE +/- 0.<br>HERWISE SPECIF | VISE SPECIFIED.<br>50" UNLESS |                          | Quadrangle Products Inc.<br>28 Harrison Ave Suite 105,<br>Englishtown, NJ 07726                                         |       |  |  |
|-----------------------------------------------------------------------------------------------|---------------|-------------------------|-------------------------------------------------------------------|-------------------------------|--------------------------|-------------------------------------------------------------------------------------------------------------------------|-------|--|--|
|                                                                                               | REVIS         | ION HISTORY             |                                                                   | _                             |                          |                                                                                                                         |       |  |  |
| REV                                                                                           |               |                         | DATE                                                              | APPROVED                      |                          | © Copyright 2006 Quadrangle Pr<br>This document is confidential and proprie<br>Products Inc. and shall not be reproduce |       |  |  |
|                                                                                               | INITIAL RELEA | SE                      | 8/2/2013                                                          | PT                            |                          |                                                                                                                         |       |  |  |
|                                                                                               |               |                         |                                                                   |                               |                          | issued as the basis of manufactu                                                                                        |       |  |  |
|                                                                                               |               |                         |                                                                   | <del> </del>                  |                          | material, or any other item. Quadrangle F                                                                               |       |  |  |
|                                                                                               |               |                         |                                                                   |                               | Quadrangle Products Inc. | sole and exclusive ownership rig                                                                                        |       |  |  |
|                                                                                               |               |                         |                                                                   |                               |                          | information contain                                                                                                     | ned h |  |  |