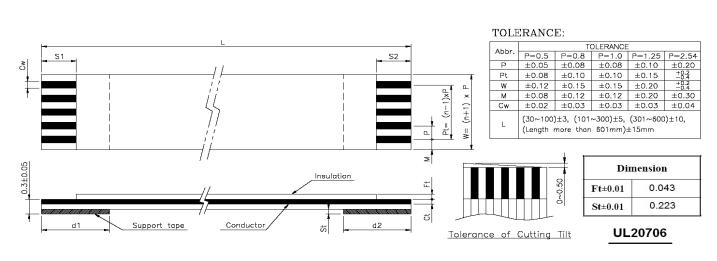

|                     | No. of    | No. of Dimension |     |    |     |     |     |         | Support |        |        |        |            |
|---------------------|-----------|------------------|-----|----|-----|-----|-----|---------|---------|--------|--------|--------|------------|
| Quadrangle P/N      | Conductor | P                | Pt  | L  | w   | M   | Cw  | Ct±0.01 | S1±1.0  | S2±1.0 | d1±2.0 | d2±2.0 | Tape Color |
| QDP0.50-12C0035BD-G | 12        | 0.5              | 5.5 | 35 | 6.5 | 0.5 | 0.3 | 0.035   | 4       | 4      | 8      | 8      | BLUE       |