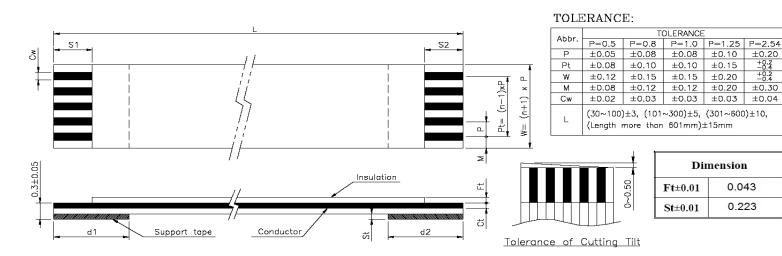

| Quadrangle P/N (Description) | No. of    | Dimension |     |      |     |     |     |         |        |        | Support |        |      |
|------------------------------|-----------|-----------|-----|------|-----|-----|-----|---------|--------|--------|---------|--------|------|
|                              | Conductor | P         | Pt  | L    | w   | M   | Cw  | Ct±0.01 | S1±1.0 | S2±1.0 | d1±2.0  | d2±2.0 |      |
| QDP0.50-10C0051BD-GN         | 10        | 0.5       | 4.5 | _51_ | 5.5 | 0.5 | 0.3 | 0.035   | _4_    | _4_    | _8_     | _8_    | BLUE |

UL 20706 60 Volt; 105°C VW-1 RoHS Compliant

Units: mm

732-792-1234 732-792-8305

±0.20

±0.30

 $\pm 0.04$ 

0.043

0.223

ucts Inc. y to Quadrangle copied, used, or of equipment, ducts Inc. has the document and

QDP0.50-10C0051BD-GN