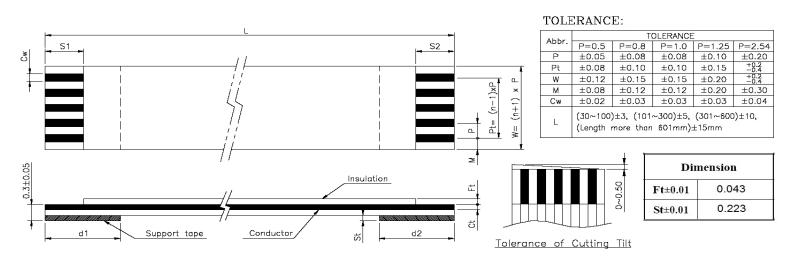

| Quadrangle P/N       | No. of    | Dimension |     |     |     |     |     |         |        |        | Support |        |            |
|----------------------|-----------|-----------|-----|-----|-----|-----|-----|---------|--------|--------|---------|--------|------------|
| (Description)        | Conductor | P         | Pt  | L   | w   | M   | Cw  | Ct±0.01 | S1±1.0 | S2±1.0 | d1±2.0  | d2±2.0 | Tape Color |
| QDP0.50-08C0381BD-TN | 08        | 0.5       | 3.5 | 381 | 4.5 | 0.5 | 0.3 | 0.035   | _4_    | _4_    | _8_     | _8_    | BLUE       |