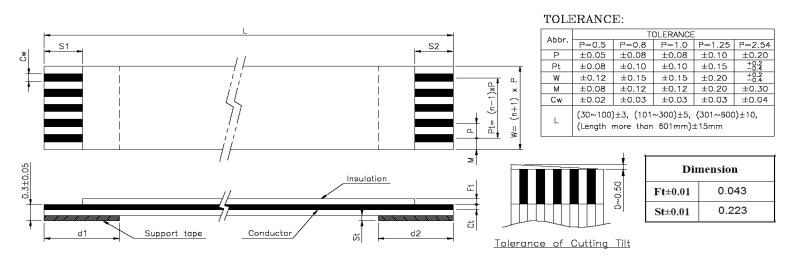

| Quadrangle P/N       | No. of    | Dimension |     |     |     |     |     |         |        |        |        | Support |            |
|----------------------|-----------|-----------|-----|-----|-----|-----|-----|---------|--------|--------|--------|---------|------------|
| (Description)        | Conductor | P         | Pt  | L   | w   | M   | Cw  | Ct±0.01 | S1±1.0 | S2±1.0 | d1±2.0 | d2±2.0  | Tape Color |
| QDP0.50-08C0305BD-TN | 08        | 0.5       | 3.5 | 305 | 4.5 | 0.5 | 0.3 | 0.035   | _4_    | _4_    | _8_    | 8       | BLUE       |