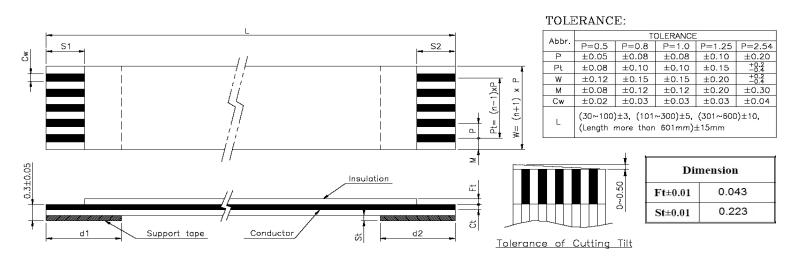

| Quadrangle P/N       | No. of    | Dimension |     |     |     |     |     |                | Support |        |        |        |            |
|----------------------|-----------|-----------|-----|-----|-----|-----|-----|----------------|---------|--------|--------|--------|------------|
| (Description)        | Conductor | P         | Pt  | L   | w   | M   | Cw  | Ct±0.01        | S1±1.0  | S2±1.0 | d1±2.0 | d2±2.0 | Tape Color |
| QDP0.50-08C0229BD-TN | 08        | 0.5       | 3.5 | 229 | 4.5 | 0.5 | 0.3 | 0 <u>.03</u> 5 | _4_     | _4_    | _8_    | _8_    | BLUE       |