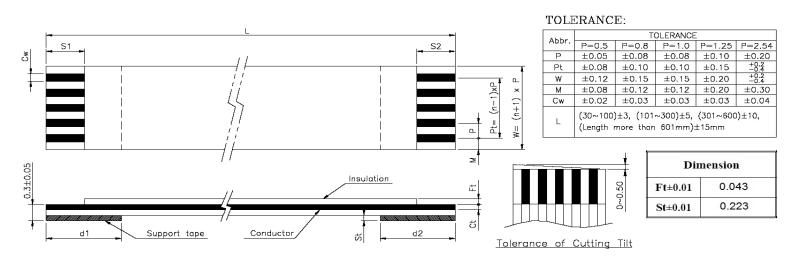

| Quadrangle P/N      | No. of    | Dimension |      |     |              |     |     |         |        | Support |        |        |            |
|---------------------|-----------|-----------|------|-----|--------------|-----|-----|---------|--------|---------|--------|--------|------------|
| (Description)       | Conductor | P         | Pt   | L   | w            | M   | Cw  | Ct±0.01 | S1±1.0 | S2±1.0  | d1±2.0 | d2±2.0 | Tape Color |
| QDP0.50-40C0305BD-T | 40        | 0.5       | 19.5 | 305 | <u>20.</u> 5 | 0.5 | 0.3 | 0.035   | _4_    | _4_     | _8_    | 8      | BLUE       |