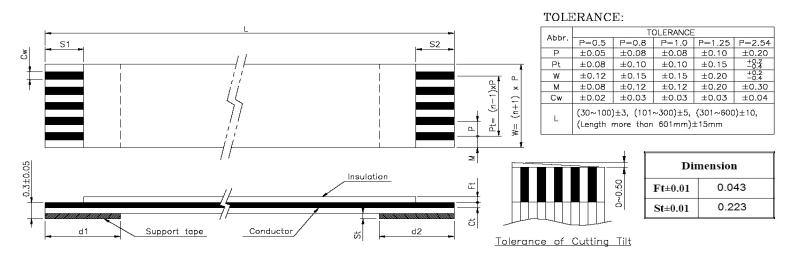

| Quadrangle P/N      | No. of    | Dimension |      |     |      |     |     |         | Support |        |        |        |            |
|---------------------|-----------|-----------|------|-----|------|-----|-----|---------|---------|--------|--------|--------|------------|
| (Description)       | Conductor | P         | Pt   | L   | w    | M   | Cw  | Ct±0.01 | S1±1.0  | S2±1.0 | d1±2.0 | d2±2.0 | Tape Color |
| QDP0.50-40C0152BD-G | 40        | 0.5       | 19.5 | 152 | 20.5 | 0.5 | 0.3 | 0.035   | _3_     | _3     | _4_    | _4_    | BLUE       |