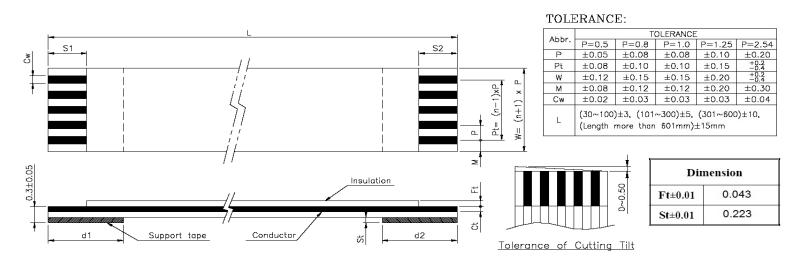

| Quadrangle P/N       | No. of    | Dimension |      |      |      |     |     |         |        | Support |        |        |            |
|----------------------|-----------|-----------|------|------|------|-----|-----|---------|--------|---------|--------|--------|------------|
| (Description)        | Conductor | P         | Pt   | L    | w    | M   | Cw  | Ct±0.01 | S1±1.0 | S2±1.0  | d1±2.0 | d2±2.0 | Tape Color |
| QDP0.50-40C0076BD-TN | 40        | 0.5       | 19.5 | _76_ | 20.5 | 0.5 | 0.3 | 0.035   | _4_    | _4_     | _8_    | 8      | BLUE       |