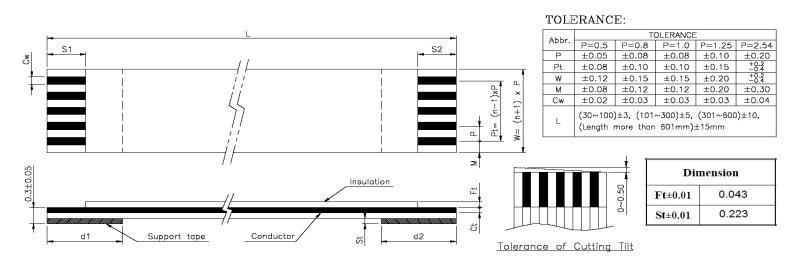

| Quadrangle P/N       | No. of    | Dimension |      |      |      |     |     |         | Support |        |        |        |            |
|----------------------|-----------|-----------|------|------|------|-----|-----|---------|---------|--------|--------|--------|------------|
| (Description)        | Conductor | P         | Pt   | L    | w    | M   | Cw  | Ct±0.01 | S1±1.0  | S2±1.0 | d1±2.0 | d2±2.0 | Tape Color |
| QDP0.50-40C0076BD- G | 40        | 0.5       | 19.5 | _76_ | 20.5 | 0.5 | 0.3 | 0.035   | _4_     | _4_    | _8_    | _8_    | BLUE       |