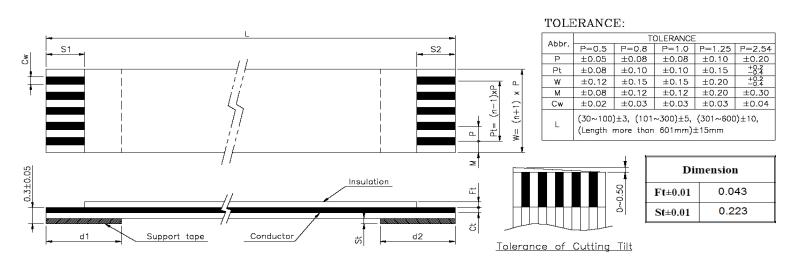

| Quadrangle P/N      | No. of    | Dimension |     |      |      |     |     |         | Support |        |        |        |            |
|---------------------|-----------|-----------|-----|------|------|-----|-----|---------|---------|--------|--------|--------|------------|
| (Description)       | Conductor | P         | Pt  | L    | w    | M   | Cw  | Ct±0.01 | S1±1.0  | S2±1.0 | d1±2.0 | d2±2.0 | Tape Color |
| QDP0.50-20C0086BD-T | 20        | 0.5       | 9.5 | _86_ | 10.5 | 0.5 | 0.3 | 0.035   | _4_     | _4_    | _8_    | _8_    | BLUE       |