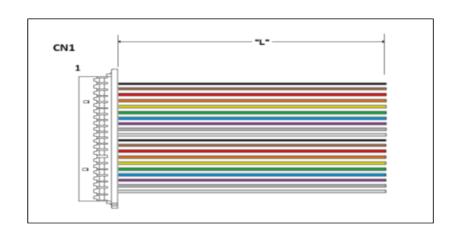

| <u>CN1</u> | Color  |
|------------|--------|
| 1          | Black  |
| 2          | Brown  |
| 3          | Red    |
| 4          | Orange |
| 5          | Yellow |
| 6          | Green  |
| 7          | Blue   |
| 8          | Violet |
| 9          | Grey   |
| 10         | White  |
| 11         | Black  |
| 12         | Brown  |
| 13         | Red    |
| 14         | Orange |
| 15         | Yellow |
| 16         | Green  |
| 17         | Blue   |
| 18         | Violet |
| 19         | Grey   |
| 20         | White  |
|            |        |

CN1 = HIROSE DF19G-20S-1C

Wire = UL3767 AWG 28(7)

Length "L" = 610 +/- 10 mm (24.0" +/- 0.375")

Electrically tested for shorts & opens

| DWG BY: PT | DATE: 1/9/14    | DRAWINGS ARE NOT TO SCA                                                          |        |          |  |
|------------|-----------------|----------------------------------------------------------------------------------|--------|----------|--|
| CHK BY: PT | DATE: 1/9/14    | INCHES UNLESS OTHERWISE SPECIFIED. ALL TOLERANCES ARE +/- 0.50" UNLESS OTHERWISE |        |          |  |
| APPR: PT   | DATE: 1/9/14    | SPECIFIED                                                                        |        |          |  |
|            | REVISION HIST   | ORY                                                                              |        |          |  |
| REV        |                 |                                                                                  | DATE   | APPROVED |  |
|            | Initial Release |                                                                                  | 1/9/14 | PT       |  |