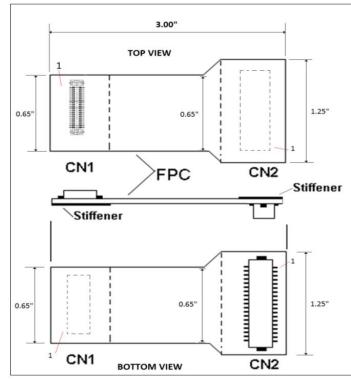

## CN1= PANASONIC AXE644124 (MATES WITH AXE544127)

CN1

33 34

42

NC

NC

NC

CN2

47

CN2 = JST SM50B-SRDS-G-TF (MATES WITH JST SHDR-50V-S-B)

LENGTH "L" = 3.00" +/-0.25"

FPC THICKNESS = 0.35 mm

RoHS

| NC<br>NC               | 48<br>49<br>50 | 1                              |                                                                                              | i                                  | ¦ ₹        |
|------------------------|----------------|--------------------------------|----------------------------------------------------------------------------------------------|------------------------------------|------------|
| NC                     |                | 1 0                            | :N1                                                                                          | BOTTOM VIEW                        |            |
| DWG BY: P              | T              | DATE: 8/15/18                  | DRAW                                                                                         | INGS ARE NOT TO SCALE. ALL DIMENSI | ONS ARE IN |
| CHK BY: PT<br>APPR: PT |                | DATE: 8/15/18<br>DATE: 8/15/18 | INCHES UNLESS OTHERWISE SPECIFIED. AI<br>TOLERANCES ARE +/- 0.50" UNLESS OTHERW<br>SPECIFIED |                                    |            |
|                        |                | REVISION HIS                   | TORY                                                                                         |                                    |            |