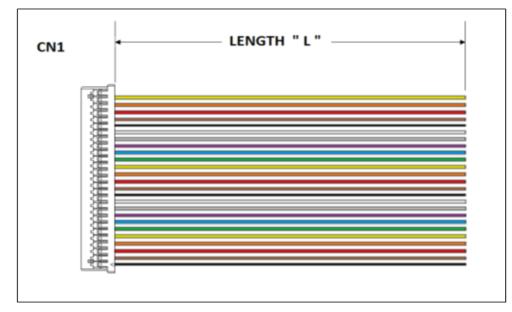

DWG BY: PT

CN1 = HIROSE DF14-25S-1.25C

Wire = UL1571 AWG 28(7)

| Color  |
|--------|
| Black  |
| Brown  |
| Red    |
| Orange |
| Yellow |
| Green  |
| Blue   |
| Violet |
| Grey   |
| White  |
| Black  |
| Brown  |
| Red    |
| Orange |
| Yellow |
| Green  |
| Blue   |
| Violet |
| Grey   |
| White  |
| Black  |
| Brown  |
| Red    |
| Orange |
| Yellow |
|        |

QDW2396-39