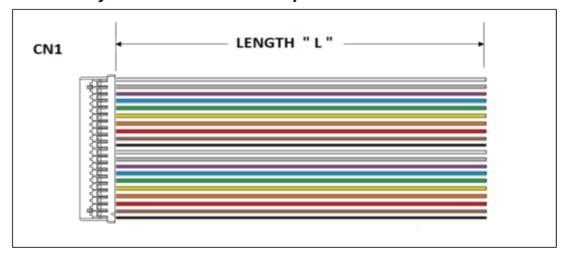

| CN1 | Color  |
|-----|--------|
| 1   | Black  |
| 2   | Brown  |
| 3   | Red    |
| 4   | Orange |
| 5   | Yellow |
| 6   | Green  |
| 7   | Blue   |
| 8   | Violet |
| 9   | Grey   |
| 10  | White  |
| 11  | Black  |
| 12  | Brown  |
| 13  | Red    |
| 14  | Orange |

Yellow

Green

Blue Violet

Grey

White

15

16

17

18 19

20

CN1 = HIROSE DF14-20S-1.25C

Wire = AWG 28(7) UL1571

Length = "L" = 610 +/- 10 mm