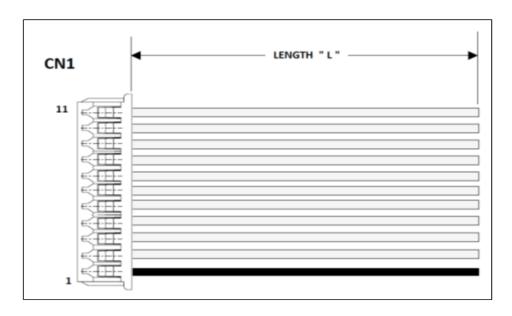

| CN1 | COLOR |
|-----|-------|
| 1   | Black |
| 2   | White |
| 3   | White |
| 4   | White |
| 5   | White |
| 6   | White |
| 7   | White |
| 8   | White |
| 9   | White |
| 10  | White |
| 11  | White |

Length "L" = 17.75" +/- 0.25"

WIRE = UL1061 AWG 28(7)