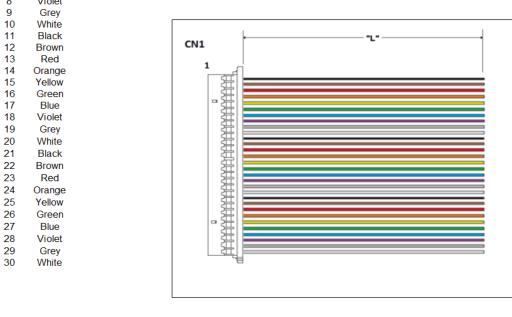

| DWG BY: PT       |     | DATE: 2/21/13 | DRAWINGS ARE NOT TO SCALE. ALL DIMENSION                                              |           |  |  |  |  |
|------------------|-----|---------------|---------------------------------------------------------------------------------------|-----------|--|--|--|--|
| CHK BY:          | MHB | DATE: 2/21/13 | ARE IN INCHES UNLESS OTHERWISE SPECIFIED. A TOLERANCES ARE +/- 0.50" UNLESS OTHERWISE |           |  |  |  |  |
| APPR:            | MHB | DATE: 2/21/13 |                                                                                       | SPECIFIED |  |  |  |  |
| REVISION HISTORY |     |               |                                                                                       |           |  |  |  |  |
|                  |