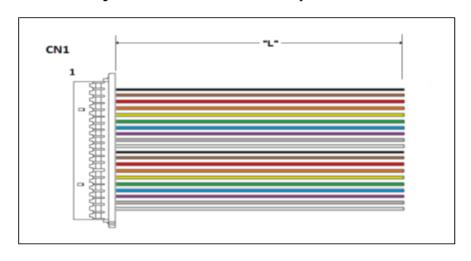

| CN1 Color |        |  |  |
|-----------|--------|--|--|
| 1         | Black  |  |  |
| 2         | Brown  |  |  |
| 3         | Red    |  |  |
| 4         | Orange |  |  |
| 5         | Yellow |  |  |
| 6         | Green  |  |  |
| 7         | Blue   |  |  |
| 8         | Violet |  |  |
| 9         | Grey   |  |  |
| 10        | White  |  |  |
| 11        | Black  |  |  |
| 12        | Brown  |  |  |
| 13        | Red    |  |  |
| 14        | Orange |  |  |
| 15        | Yellow |  |  |
| 16        | Green  |  |  |
| 17        | Blue   |  |  |
| 18        | Violet |  |  |
| 19        | Grey   |  |  |
| 20        | White  |  |  |
|           |        |  |  |

CN1 = DF19G-20S-1C Hirose

Wire = AWG 28(7) UL1571

Length = "L" = 990 +/- 10 mm