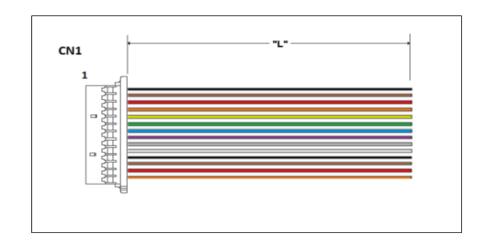

Wire = AWG 28(7) UL1571

Length = "L" = 990 +/- 10 mm

Electrically tested for shorts & opens

| DWG BY: PT       | DATE: 2/21/13 | DRAWINGS ARE NOT TO SCALE. ALL DIMENSIONS ARE                                       |  |  |
|------------------|---------------|-------------------------------------------------------------------------------------|--|--|
| CHK BY: MHB      | DATE: 2/21/13 | INCHES UNLESS OTHERWISE SPECIFIED. ALL<br>TOLERANCES ARE +/- 0.50" UNLESS OTHERWISE |  |  |
| APPR: MHB        | DATE: 2/21/13 | SPECIFIED                                                                           |  |  |
| REVISION HISTORY |               |                                                                                     |  |  |