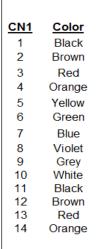

Wire = AWG 28(7) UL1571

Length = "L" = 990 +/- 10 mm

Electrically tested for shorts & opens

| DWG BY: PT       | DATE: 2/21/13 | DRAWINGS ARE NOT TO SCALE. ALL DIMENSIONS ARE                                       |  |  |
|------------------|---------------|-------------------------------------------------------------------------------------|--|--|
| CHK BY: MHB      | DATE: 2/21/13 | INCHES UNLESS OTHERWISE SPECIFIED. ALL<br>TOLERANCES ARE +/- 0.50" UNLESS OTHERWISE |  |  |
| APPR: MHB        | DATE: 2/21/13 | SPECIFIED                                                                           |  |  |
| REVISION HISTORY |               |                                                                                     |  |  |