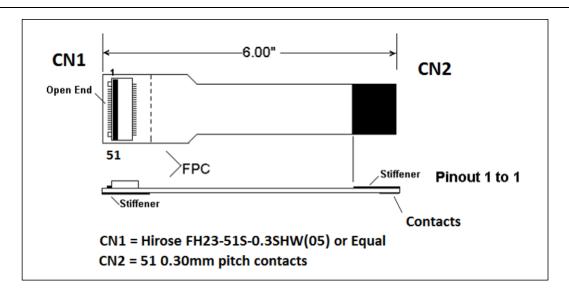

| DWG BY: PT       | DATE:   | DRAWINGS ARE NOT TO SCALE. ALL DIMENSIONS AR                                         |  |  |
|------------------|---------|--------------------------------------------------------------------------------------|--|--|
| CHK BY:          | DATE:   | IN INCHES UNLESS OTHERWISE SPECIFIED. AL<br>TOLERANCES ARE +/- 0.50" UNLESS OTHERWIS |  |  |
| APPR: -          | DATE: - | SPECIFIED                                                                            |  |  |
| DEVISION HISTORY |         |                                                                                      |  |  |

| REVISION HISTORY |                 |         |          |  |
|------------------|-----------------|---------|----------|--|
| REV              |                 | DATE