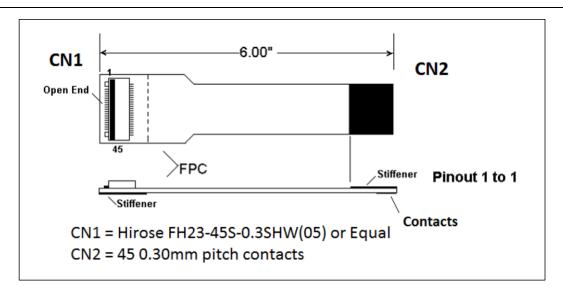

| DWG BY: PT       | DATE:   | DRAWINGS ARE NOT TO SCALE. ALL DIMENSIONS ARE                                       |  |  |
|------------------|---------|-------------------------------------------------------------------------------------|--|--|
| CHK BY:          | DATE:   | IN INCHES UNLESS OTHERWISE SPECIFIED. ALL TOLERANCES ARE +/- 0.50" UNLESS OTHERWISE |  |  |
| APPR: -          | DATE: - | SPECIFIED                                                                           |  |  |
| DEVIOLON LUCTORY |         |                                                                                     |  |  |

| REVISION HISTORY |                 |         |          |  |
|------------------|-----------------|---------|----------|--|
| REV              |                 | DATE    | A