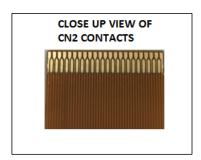

| DWG BY: PT       | DATE:   | DRAWINGS ARE NOT TO SCALE. ALL DIMENSIONS ARE                                       |  |  |
|------------------|---------|-------------------------------------------------------------------------------------|--|--|
| CHK BY:          | DATE:   | IN INCHES UNLESS OTHERWISE SPECIFIED. ALL TOLERANCES ARE +/- 0.50" UNLESS OTHERWISE |  |  |
| APPR: -          | DATE: - | SPECIFIED                                                                           |  |  |
| DEVIOLON LUCTORY |         |                                                                                     |  |  |

| REVISION HISTORY |                 |         |          |  |
|------------------|-----------------|---------|----------|--|
| REV              |                 | DATE    | APPROVE